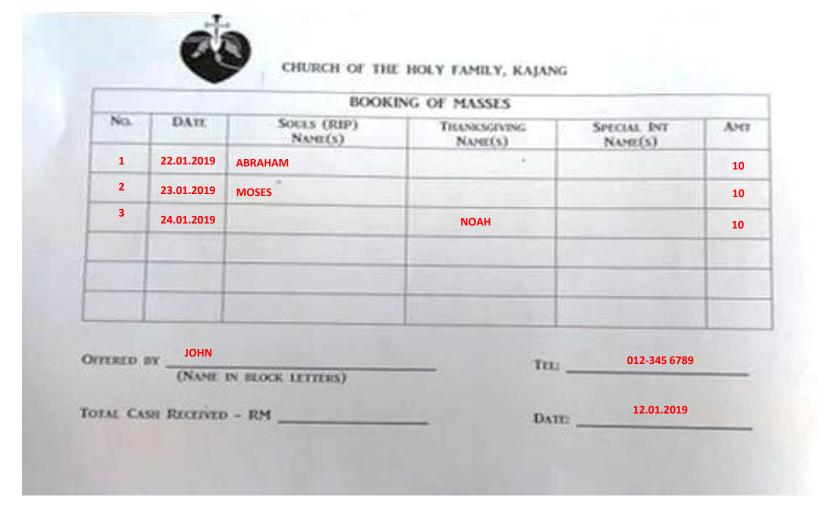

Retain the 1st copy of the receipt for your reference.

If you have more than 1 or 2 names to offer mass, kindly fill in the form available following the steps above (refer sample).

|                                    | Tel: 03-8733 1154   Fax: +603 8733                            |                 | , 000                                       |     | SPECIAL INT<br>NAME(S) | AM |
|------------------------------------|---------------------------------------------------------------|-----------------|---------------------------------------------|-----|------------------------|----|
| (Please dr                         | op this envelope with your offering / do                      | onation into th | e Mass Intention B                          | ox) | reenc(x)               | 10 |
| Mass for:                          | DSEPH S/O ISSAC                                               |                 |                                             |     |                        | 10 |
| O Thanksg  Date:13.0  Weekdays (E) | 1.2019 7.00 a.m Saturday (E) 7.00a.                           | m O             | HDAY Sunday (T) 7.00a.1 Sunday (M) 11.00a.7 |     |                        | 10 |
| Requested by                       | Saturday (E) 6.00p.  MARY  (Please retain the top white copy) | Pho             | Sunday (B) 1.00p.n ne 012-3456789 nce)      | ı O | 012-345 6789           |    |

If you have more than 1 or 2 names to offer mass, kindly fill in the form available following the steps above (refer sample).

Insert the amount correctly in the envelope.

Seal it and drop it into the GREEN Box at the Entrance of the Church.