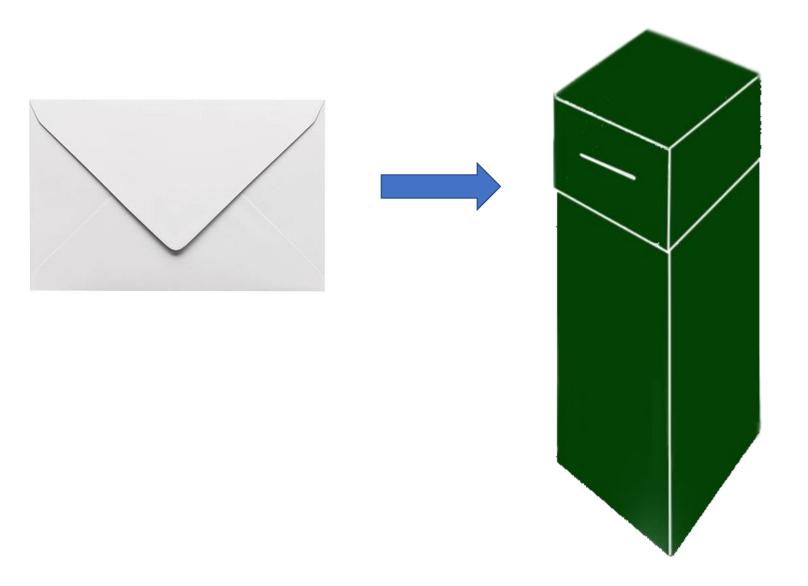

If you have more than 1 or 2 names to offer mass, kindly fill in the form available following the steps above (refer sample).

Insert the amount correctly in the envelope.

Seal it and drop it into the GREEN Box at the Entrance of the Church.