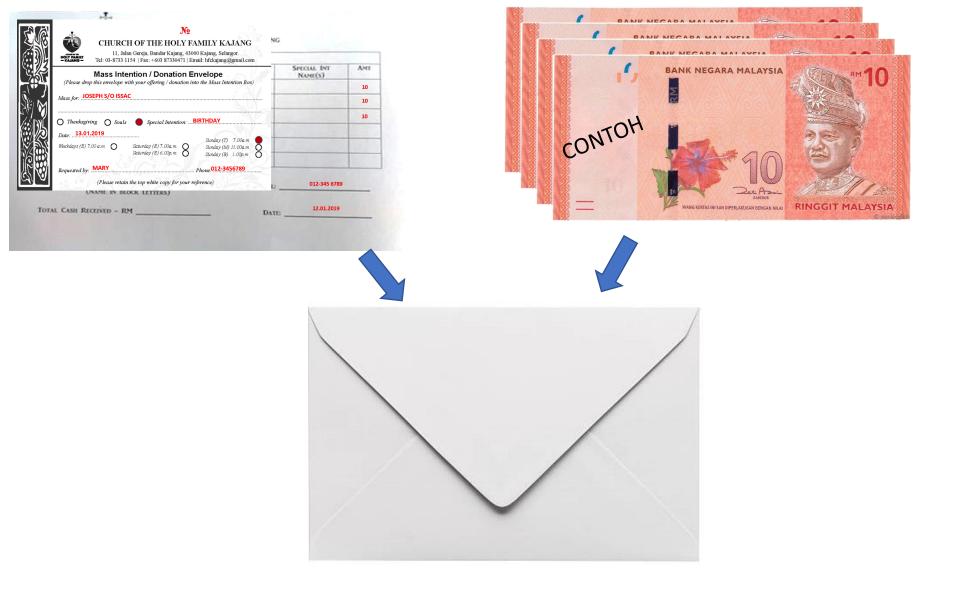

Write down your name, phone number and amount clearly.

If you have more than 1 or 2 names to offer mass, kindly fill in the form available following the steps above (refer sample).

Insert the amount correctly in the envelope.

Seal it and drop it into the GREEN Box at the Entrance of the Church.